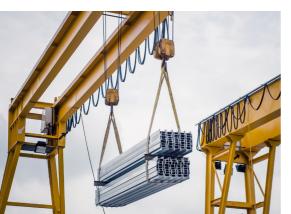

## GALVANIZING BATH:

16.5m x 1.5m x 2.4m per single dip

Max lift 8 tonnes

(16 tonnes by arrangement)

- ALL WORK GALVANIZED TO BS EN ISO 1461
- FROM SMALL TO LARGE FABRICATIONS
- COLLECTION AND DELIVERY SERVICE
- FAST TURNAROUND OF ORDERS
- EXPORT CONTAINERISATION
- FULL TECHNICAL SUPPORT SERVICE
- ON-SITE STORAGE FACILITIES
- PACKING AND BUNDLING
- SITE VISITS WELCOME